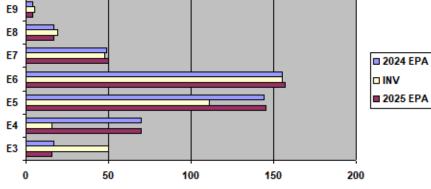

Data Source: NMPBS(Inv)/NRMS(RE Rate)/N12(EPA/SSF)/BUPERS3(Adv Op) As of Date: 07-Apr-24

|                   | E1-3 | E4  | E5  | <b>E6</b> | E7  | E8   | E9   | TOTAL |
|-------------------|------|-----|-----|-----------|-----|------|------|-------|
| % INV to FY24 EPA | 294% | 23% | 77% | 100%      | 98% | 112% | 125% | 89%   |
| EPA (FY24)        | 17   | 70  | 144 | 155       | 49  | 17   | 4    | 456   |
| INVENTORY         | 50   | 16  | 111 | 155       | 48  | 19   | 5    | 404   |
| EPA (FY25)        | 16   | 70  | 145 | 157       | 50  | 17   | 4    | 459   |
| % INV to FY25 EPA | 313% | 23% | 77% | 99%       | 96% | 112% | 125% | 88%   |