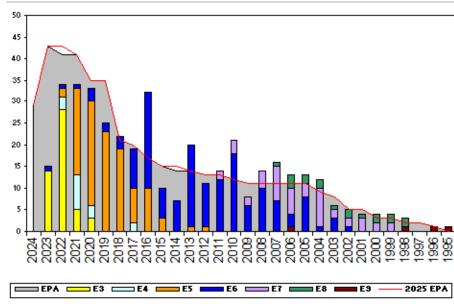

Data Source: NMPBS(Inv)/NRMS(RE Rate)/N12(EPA/SSF)/BUPERS3(Adv Op) As of Date: 07-Apr-24

|                   | E1-3 | E4  | E5  | <b>E6</b> | E7  | E8   | E9   | TOTAL |
|-------------------|------|-----|-----|-----------|-----|------|------|-------|
| % INV to FY24 EPA | 294% | 23% | 77% | 100%      | 98% | 112% | 125% | 89%   |
| EPA (FY24)        | 17   | 70  | 144 | 155       | 49  | 17   | 4    | 456   |
| INVENTORY         | 50   | 16  | 111 | 155       | 48  | 19   | 5    | 404   |
| EPA (FY25)        | 16   | 70  | 145 | 157       | 50  | 17   | 4    | 459   |
| % INV to FY25 EPA | 313% | 23% | 77% | 99%       | 96% | 112% | 125% | 88%   |